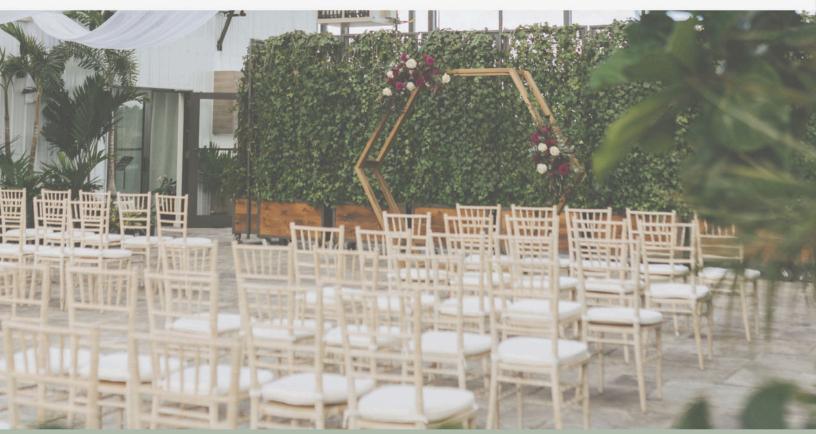

Tax applied below

| <b>Sitting Height Signing Table</b><br>A sitting height signing table will be provided for the couple to sign their marriage<br>documents during the ceremony. The table will be covered with a oor length ivory<br>polyester linen.<br>Tax applied below                                                                            | 1 | \$0.00<br>CAD    | \$0.00 |
|--------------------------------------------------------------------------------------------------------------------------------------------------------------------------------------------------------------------------------------------------------------------------------------------------------------------------------------|---|------------------|--------|
| <b>Copper Pipe Pergola</b><br>Aquatopia's copper pipe pergola will be styled with one small oral arrangement in the top<br>left hand corner. The arrangement will be made from cream, white pops of burgundy plum<br>and dusty blue orals with lush greenery. The pergola will frame the couple for their<br>ceremony and reception. | 1 | 425.00 \$4<br>AD | 25.00  |

Small Floral Arrangement: 1 @ \$250.00 Copper Pipe Pergola Rental: 1 @ \$175.00

Tax applied below

|   | Aisle Decor                                                                        | 1 | \$0.00 | \$0.00 |
|---|------------------------------------------------------------------------------------|---|--------|--------|
| l | The ceremony aisle will be styled with alternating oral arrangements and bud vases |   | CAD    |        |
|   | placed at the base of the aisle chairs.                                            |   |        |        |
| 1 | Floral Arrangements: Borrowed from Guest Tables                                    |   |        |        |
|   | Bud Vases: Borrowed from Guest Tables                                              |   |        |        |
| 5 |                                                                                    |   |        |        |