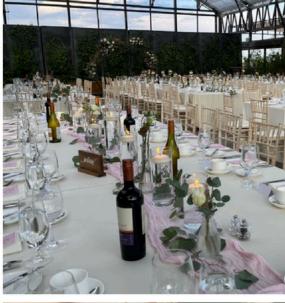

#### 10' Guest Table - Bud Vases

The 10' long guest tables will be styled with a collection of bud vases in both white ceramic and clear glass vases along with tealight candles in textured votives sprinkled down the centre of the table. The bud vases will be made from cream, white, pops of burgundy, plum and dusty blue orals with lush greenery. Each bud vase will have two to three stems in each. The table will be covered with a slate blue polyester linen and each place setting will be set with a burgundy polyester napkin in a waterfall fold. Each of the tables will be numbered with table numbers supplied by the couple. Bud Vase: 4 @ \$20.00 Vase Rental: 4 @ \$3.50 Tealight Candle Rental: 6 @ \$3.50 Table Numbers: Provided by the Couple 6 \$115.00 \$690.00 CAD

#### **Square Guest Table - Floral Arrangements**

The square guest tables will be styled a low oral arrangement placed in the centre of the table in a Benoit compote. The arrangement will be made from from cream, white, pops of burgundy, plum and dusty blue orals with lush greenery. Ice blue pillar candles in glass vases will be sprinkled around the arrangement. The table will be covered with a slate blue polyester linen and each place setting will be set with a burgundy polyester napkin in a waterfall fold. Each of the tables will be numbered with table numbers supplied by the couple.

#### **Square Guest Table - Bud Vases**

Each of the square guest tables will be styled with a collection of bud vases in both white ceramic and clear glass vases. The bud vases will be made from cream, white, pops of burgundy, plum and dusty blue orals with lush greenery. Each bud vase will have two to three stems in each. Ice blue tapered candles in gold stands will be sprinkled amongst the bud vases. The table will be covered with a slate blue polyester linen and each place setting will be set with a burgundy polyester napkin in a waterfall fold. Each of the tables will be numbered with table numbers supplied by the couple. Bud Vase: 3 @ \$20.00 Vase Rental: 3 @ \$3.50 Tapered Candle Rental: 3 @ \$17.50 Table Numbers: Provided by the Couple