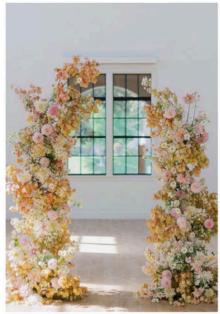

|            | Tax applied below                                                                                                                                                                                                                                           |   |                          |
|------------|-------------------------------------------------------------------------------------------------------------------------------------------------------------------------------------------------------------------------------------------------------------|---|--------------------------|
|            | <b>Boutonnieres</b><br>Boutonnieres will be made from white and champagne orals with lush greenery. The<br>stems will be tied with a double faced satin ribbon.<br>Satin Ribbon Colour: Champagne<br>Boutonniere Recipients: Groom, Best Man, Groomsmen (2) | 4 | \$30.00 \$120.00<br>CAD  |
|            | Tax applied below                                                                                                                                                                                                                                           |   |                          |
| A STATE OF | <b>Hexagon Wooden Pergola</b><br>Aquatopia's wooden hexagon pergola will be styled with a medium size oral and greenery<br>arrangement placed in the top left corner of the arch. The arrangement will be made from                                         | 1 | \$575.00 \$575.00<br>CAD |

\$30.00

\$507.00 \$507.00

1

CAD

white, cream and champagne orals with lush greenery. The pergola will frame the couple during their ceremony and reception. Medium Floral Arrangement: 1 @ \$300.00 Hexagon Pergola Rental: 1 @ \$275.00