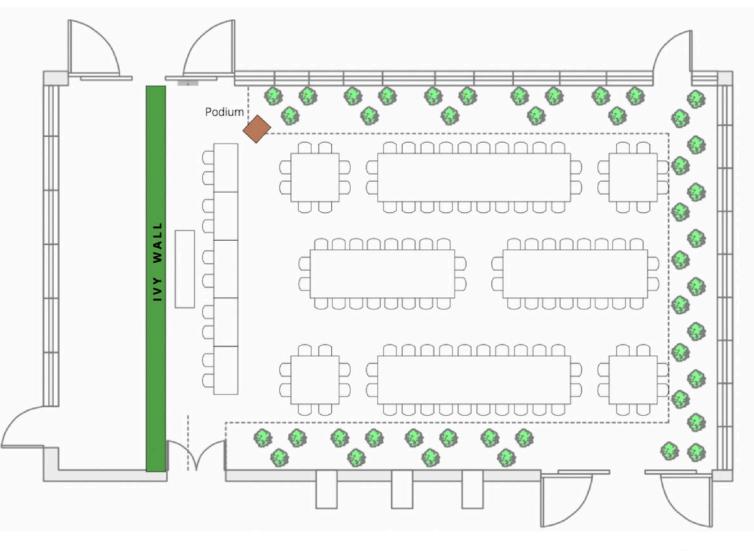

rsonal Photos, Memorial Objects, Guest Favours, Custom Bar Napkins, Basket for Flower Petals, and Wagons for Down the Aisle.

Due to our limited shelf space, we ask that if you'd like to bring in personal framed photographs, that you keep it to a maximum of 20.

The following items are not allowed to be brought in as personal decor for your event:

Live orals, greenery or branches Faux orals or greenery Candles of any kind

Tax applied below

| Subtotal           | \$8,999.40 CAD  |
|--------------------|-----------------|
| 20% Service Charge | \$168.48 CAD    |
| 13% Tax            | \$1,191.83 CAD  |
| TOTAL              | \$10,359.71 CAD |

To accept this quote, please type your name in the space provided below and click the accept button.



\$0.00 \$0.00 CAD

1

O Reception Carport



130 Quest Count



### \$9000 Example Photos - real examples from Aquatopia



# \$20,000 Inspiration Board













# \$20,000 Example Proposal



#### AQUATOPIA CONSERVATORY

2710 March Road Ottawa, Ontario KOA 1L0 Canada

(613) 225-7663 events@aquatopia.world http://www.aquatopia.world

QUANTITY

1

PRICE

\$225.00

CAD

#### QUOTE

TOTAL

\$225.00

Quote # 1851

\$20,000 Floral & Decor Proposal Example Guest Count: 128

The average oral and decor proposal for a seated wedding with 110 to 120 guests in our 2022 and 2023 seasons was \$7000.00. All pricing is subject to change.

#### **Included Items**

RECIPIENT

These are the item(s) or service(s) you requested

ITEM

|              | Bridal Bouquet                                                                       |
|---------