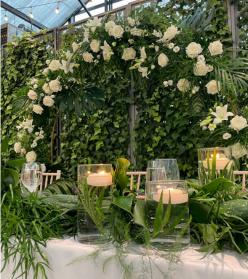

#### Sweetheart Table

The sweetheart table will be styled with a low oral arrangement placed on one side of the table in a Benoit compote. The arrangement will be made from cream, white, pops of burgundy, plum and dusty blue orals with lush greenery. The arrangement will be paired with a collection of ice blue tapered candles in gold stands and tealight candles in textured votives. The table will be covered with a slate blue polyester linen and each place setting will be set with a burgundy polyester napkin in a waterfall fold. Floral Arrangement: 1 @ \$180.00 Benoit Compote Rental: 1 @ \$10.00 Tapered Candle Rental: 3 @ \$17.50 Tealight Candle Rental: 3 @ \$3.50