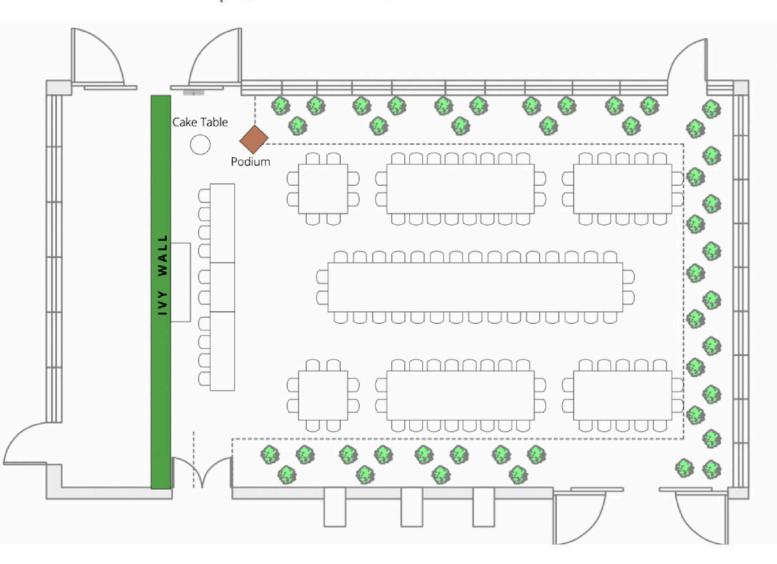

Tax applied below

| <b>Sitting Height Signing Table</b><br>A sitting height signing table will be provided for the couple to sign their marriage<br>documents during the ceremony. The table will be covered with a oor length ivory<br>polyester linen.<br>Tax applied below                                                                            | 1 | \$0.00<br>CAD    | \$0.00 |
|--------------------------------------------------------------------------------------------------------------------------------------------------------------------------------------------------------------------------------------------------------------------------------------------------------------------------------------|---|------------------|--------|
| <b>Copper Pipe Pergola</b><br>Aquatopia's copper pipe pergola will be styled with one small oral arrangement in the top<br>left hand corner. The arrangement will be made from cream, white pops of burgundy plum<br>and dusty blue orals with lush greenery. The pergola will frame the couple for their<br>ceremony and reception. | 1 | 425.00 \$4<br>AD | 25.00  |

Small Floral Arrangement: 1 @ \$250.00 Copper Pipe Pergola Rental: 1 @ \$175.00

Tax applied below

|   | Aisle Decor                                                                        | 1 | \$0.00 | \$0.00 |
|---|------------------------------------------------------------------------------------|---|--------|--------|
| l | The ceremony aisle will be styled with alternating oral arrangements and bud vases |   | CAD    |        |
|   | placed at the base of the aisle chairs.                                            |   |        |        |
| 1 | Floral Arrangements: Borrowed from Guest Tables                                    |   |        |        |
|   | Bud Vases: Borrowed from Guest Tables                                              |   |        |        |
| 5 |                                                                                    |   |        |        |

#### Sweetheart Table

The sweetheart table will be styled with a low oral arrangement placed on one side of the table in a Benoit compote. The arrangement will be made from cream, white, pops of burgundy, plum and dusty blue orals with lush greenery. The arrangement will be paired with a collection of ice blue tapered candles in gold stands and tealight candles in textured votives. The table will be covered with a slate blue polyester linen and each place setting will be set with a burgundy polyester napkin in a waterfall fold. Floral Arrangement: 1 @ \$180.00 Benoit Compote Rental: 1 @ \$10.00 Tapered Candle Rental: 3 @ \$17.50 Tealight Candle Rental: 3 @ \$3.50

#### 10' Guest Table - Bud Vases

The 10' long guest tables will be styled with a collection of bud vases in both white ceramic and clear glass vases along with tealight candles in textured votives sprinkled down the centre of the table. The bud vases will be made from cream, white, pops of burgundy, plum and dusty blue orals with lush greenery. Each bud vase will have two to three stems in each. The table will be covered with a slate blue polyester linen and each place setting will be set with a burgundy polyester napkin in a waterfall fold. Each of the tables will be numbered with table numbers supplied by the couple. Bud Vase: 4 @ \$20.00 Vase Rental: 4 @ \$3.50 Tealight Candle Rental: 6 @ \$3.50 Table Numbers: Provided by the Couple 6 \$115.00 \$690.00 CAD

#### **Square Guest Table - Floral Arrangements**

The square guest tables will be styled a low oral arrangement placed in the centre of the table in a Benoit compote. The arrangement will be made from from cream, white, pops of burgundy, plum and dusty blue orals with lush greenery. Ice blue pillar candles in glass vases will be sprinkled around the arrangement. The table will be covered with a slate blue polyester linen and each place setting will be set with a burgundy polyester napkin in a waterfall fold. Each of the tables will be numbered with table numbers supplied by the couple.

#### **Square Guest Table - Bud Vases**

Each of the square guest tables will be styled with a collection of bud vases in both white ceramic and clear glass vases. The bud vases will be made from cream, white, pops of burgundy, plum and dusty blue orals with lush greenery. Each bud vase will have two to three stems in each. Ice blue tapered candles in gold stands will be sprinkled amongst the bud vases. The table will be covered with a slate blue polyester linen and each place setting will be set with a burgundy polyester napkin in a waterfall fold. Each of the tables will be numbered with table numbers supplied by the couple. Bud Vase: 3 @ \$20.00 Vase Rental: 3 @ \$3.50 Tapered Candle Rental: 3 @ \$17.50 Table Numbers: Provided by the Couple

#### **Fern Shelf**

1 \$0.00 \$0.00 CAD The fern shelf located next to the entrance to the greenhouse will house the seating chart and a chalkboard sign provided by the couple. Seating Chart: Provided by the Couple