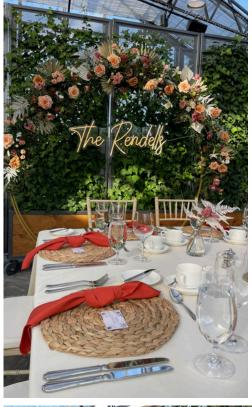

Tax applied below

**Bouquet Vases** Glass cylinder vases will be provided to hold the bouquets before and after the ceremony and photos. Bouquet Vase Rental: 1 @ \$7.50

| -                        | <b>Boutonnieres</b><br>A boutonniere will be made from orals pulled from the bouquet palette with lush<br>greenery. The stems will be wrapped with a double faced satin ribbon.<br>Boutonniere Recipients: Groom, Groomsmen(3), Mother of the Groom<br>Satin Ribbon Colour: Hunter Green<br>Tax applied below                                                                                                                                                                                                                                                                                                                                                                                                                                                                | 5     | \$30.00<br>CAD       | \$150.00 |
|--------------------------|------------------------------------------------------------------------------------------------------------------------------------------------------------------------------------------------------------------------------------------------------------------------------------------------------------------------------------------------------------------------------------------------------------------------------------------------------------------------------------------------------------------------------------------------------------------------------------------------------------------------------------------------------------------------------------------------------------------------------------------------------------------------------|-------|----------------------|----------|
|                          | <b>Freestanding Asymmetrical Arch</b><br>Two freestanding asymmetrical structures will create the couple's ceremony arch. The<br>arrangement will be made from pink, dusty rose, peach, and magenta orals and lush,<br>dark greenery. The pergola will frame the couple for their ceremony and reception.<br>Floral Arrangement: 1 @ \$1800.00<br>Pergola Rental & Installation: 1 @ \$150.00<br>Tax applied below                                                                                                                                                                                                                                                                                                                                                           | 1     | \$1,950.00 \$<br>CAD | 1,950.00 |
|                          | Aisle Markers<br>The ceremony aisle will be styled with oral arrangements placed at the base of every<br>second aisle chair.<br>Floral Arrangements: Borrowed from the Guest Tables<br>Tax applied below                                                                                                                                                                                                                                                                                                                                                                                                                                                                                                                                                                     | 10\$C | 0.00 CAD             | \$0.00   |
| WATER GALDEN CONSERVATOR | <b>Standing Height Signing Table</b><br>A standing height signing table will be provided for the couple during the ceremony to<br>sign their marriage documents. The table will be covered with a oor length ivory<br>polyester linen.<br>Tax applied below                                                                                                                                                                                                                                                                                                                                                                                                                                                                                                                  | 1\$0  | 0.00 CAD             | \$0.00   |
|                          | Sweetheart Table<br>The sweetheart table will be styled with a large oral arrangement cascading o the<br>edge of the table. The arrangement will be made from pink, dusty rose, peach, and<br>magenta orals and lush, dark greenery. The arrangement will be paired with a<br>collection of oating candles in Monet vases and tealight candles in blush votives. The<br>table will be covered with a hunter green polyester linen and each place setting will be<br>set with an ice peach polyester napkin in a waterfall fold.<br>Floral Arrangement: 1 @ \$275.00<br>Monet Vase Rental: 5 @ \$15.00<br>Blush Tealight Candle Rental: 6 @ \$3.50<br>Tax applied below                                                                                                       | 1     | \$371.00<br>CAD      | \$371.00 |
|                          | <b>Square Guest Table</b><br>The square guest tables will be styled with a low oral arrangement in a Benoit<br>compote placed in the centre of the table. The arrangements will be made with pink,<br>dusty rose, peach, and magenta orals and lush, dark greenery. A collection of tealight<br>candles in blush votives will be sprinkled around the arrangements. The table will be<br>covered with a hunter green polyester linen and each place setting will be set with an<br>ice peach polyester napkin in a waterfall fold. Each table will be numbered with<br>Aquatopia's wooden table numbers.<br>Low Floral Arrangement: 1 @ \$180.00<br>Benoit Compote Rental: 1 @ \$10.00<br>Blush Tealight Candle Rental: 3 @ \$3.50<br>Wooden Table Number Rental: 1 @ \$7.50 | 6     | \$208.00 \$<br>CAD   | 1,248.00 |

#### 10' Long Guest Tables

Blush Tealight Candle Rental: 6 @ \$3.50 Wooden Table Number Rental: 1 @ \$7.50

The 10' guest tables will be styled with a collection of bud vases and tealight candles in blush votives sprinkled down the centre of the table. The table will be covered with a hunter green polyester linen and each place setting will be set with an ice peach polyester napkin in a waterfall fold. Each table will be numbered with Aquatopia's wooden table numbers. Bud Vases: 8 @ \$20.00 Vase Rental: 8 @ \$3.50