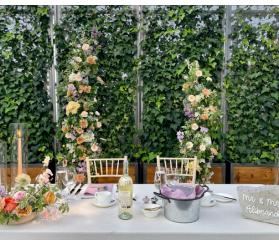

Tax applied below

**King's Table** The King's table will be styled with a three small oral arrangements in cream bowls placed down the centre of the table. The arrangements will be made from white, cream, and champagne orals with lush greenery. A collection of oating candles in glass cylinder vases and tealight candles in glass votives will be sprinkled amongst the arrangements. The tables will be covered with a oor length ivory polyester linen and each place settings will be set with an ivory polyester napkin in a waterfall fold. Small Floral Arrangements: 3 @ \$110.00 Bowl Rental: 3 @ \$10.00 Floating Candle Rental: 8 @ \$14.00 Glass Tealight Candle Rental: 10 @ \$3.50

#### 10' Long Guest Tables

Each of the 10' long guest tables will be styled with a collection of both glass and ceramic bud vases and oating candles in cylinder vases sprinkled down the centre of the table. The bud vases will be made from white, cream, and champagne orals with lush greenery. Each bud vase will have two to three stems in each. The tables will be covered with a oor length ivory polyester linen and each place settings will be set with an ivory polyester napkin in a waterfall fold. Each table will be numbered with one of Aquatopia's wooden table numbers. Bud Vase Florals: 8 @ \$20.00