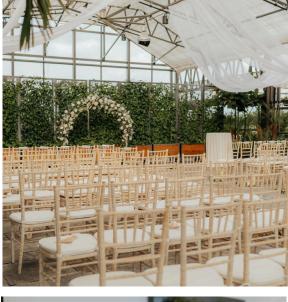

Tax applied below

| <b>Sitting Height Signing Table</b><br>A sitting height signing table will be provided for the couple to sign their marriage<br>documents during the ceremony. The table will be covered with a oor length ivory<br>polyester linen.<br>Tax applied below                                                                            | 1 | \$0.00<br>CAD    | \$0.00 |
|--------------------------------------------------------------------------------------------------------------------------------------------------------------------------------------------------------------------------------------------------------------------------------------------------------------------------------------|---|------------------|--------|
| <b>Copper Pipe Pergola</b><br>Aquatopia's copper pipe pergola will be styled with one small oral arrangement in the top<br>left hand corner. The arrangement will be made from cream, white pops of burgundy plum<br>and dusty blue orals with lush greenery. The pergola will frame the couple for their<br>ceremony and reception. | 1 | 425.00 \$4<br>AD | 25.00  |

Small Floral Arrangement: 1 @ \$250.00 Copper Pipe Pergola Rental: 1 @ \$175.00

Tax applied below

|   | Aisle Decor                                                                        | 1 | \$0.00 | \$0.00 |
|---|------------------------------------------------------------------------------------|---|--------|--------|
| l | The ceremony aisle will be styled with alternating oral arrangements and bud vases |   | CAD    |        |
|   | placed at the base of the aisle chairs.                                            |   |        |        |
| 1 | Floral Arrangements: Borrowed from Guest Tables                                    |   |        |        |
|   | Bud Vases: Borrowed from Guest Tables                                              |   |        |        |
| 5 |                                                                                    |   |        |        |

#### Sweetheart Table

The sweetheart table will be styled with a low oral arrangement placed on one side of the table in a Benoit compote. The arrangement will be made from cream, white, pops of burgundy, plum and dusty blue orals with lush greenery. The arrangement will be paired with a collection of ice blue tapered candles in gold stands and tealight candles in textured votives. The table will be covered with a slate blue polyester linen and each place setting will be set with a burgundy polyester napkin in a waterfall fold. Floral Arrangement: 1 @ \$180.00 Benoit Compote Rental: 1 @ \$10.00 Tapered Candle Rental: 3 @ \$17.50 Tealight Candle Rental: 3 @ \$3.50