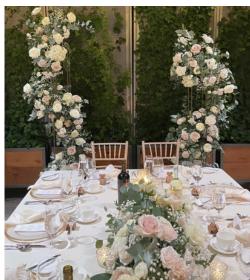

#### Sweetheart Table

The sweetheart table will be styled with a low oral arrangement placed on one side of the table in a Benoit compote. The arrangement will be made from cream, white, pops of burgundy, plum and dusty blue orals with lush greenery. The arrangement will be paired with a collection of ice blue tapered candles in gold stands and tealight candles in textured votives. The table will be covered with a slate blue polyester linen and each place setting will be set with a burgundy polyester napkin in a waterfall fold. Floral Arrangement: 1 @ \$180.00 Benoit Compote Rental: 1 @ \$10.00 Tapered Candle Rental: 3 @ \$17.50 Tealight Candle Rental: 3 @ \$3.50

#### 10' Guest Table - Bud Vases

The 10' long guest tables will be styled with a collection of bud vases in both white ceramic and clear glass vases along with tealight candles in textured votives sprinkled down the centre of the table. The bud vases will be made from cream, white, pops of burgundy, plum and dusty blue orals with lush greenery. Each bud vase will have two to three stems in each. The table will be covered with a slate blue polyester linen and each place setting will be set with a burgundy polyester napkin in a waterfall fold. Each of the tables will be numbered with table numbers supplied by the couple. Bud Vase: 4 @ \$20.00 Vase Rental: 4 @ \$3.50 Tealight Candle Rental: 6 @ \$3.50 Table Numbers: Provided by the Couple 6 \$115.00 \$690.00 CAD

#### **Square Guest Table - Floral Arrangements**

The square guest tables will be styled a low oral arrangement placed in the centre of the table in a Benoit compote. The arrangement will be made from from cream, white, pops of burgundy, plum and dusty blue orals with lush greenery. Ice blue pillar candles in glass vases will be sprinkled around the arrangement. The table will be covered with a slate blue polyester linen and each place setting will be set with a burgundy polyester napkin in a waterfall fold. Each of the tables will be numbered with table numbers supplied by the couple.

#### **Square Guest Table - Bud Vases**

Each of the square guest tables will be styled with a collection of bud vases in both white ceramic and clear glass vases. The bud vases will be made from cream, white, pops of burgundy, plum and dusty blue orals with lush greenery. Each bud vase will have two to three stems in each. Ice blue tapered candles in gold stands will be sprinkled amongst the bud vases. The table will be covered with a slate blue polyester linen and each place setting will be set with a burgundy polyester napkin in a waterfall fold. Each of the tables will be numbered with table numbers supplied by the couple. Bud Vase: 3 @ \$20.00 Vase Rental: 3 @ \$3.50 Tapered Candle Rental: 3 @ \$17.50 Table Numbers: Provided by the Couple