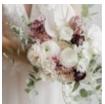

| 5 | Bridesmaid Bouquets                                                                        | 1 | \$175.00 \$175.00 |
|---|--------------------------------------------------------------------------------------------|---|-------------------|
| 2 | A small sized, airy, garden style bridesmaid's bouquet will be made from cream, white pops |   | CAD               |
|   | of burgundy plum and dusty blue orals with lush greenery. The stems will be tied with a    |   |                   |
| 2 | double faced satin ribbon in a long trailing wrap.                                         |   |                   |
| 1 | Satin Ribbon Color: Dusty Blue                                                             |   |                   |
| - |                                                                                            |   |                   |
|   |                                                                                            |   |                   |