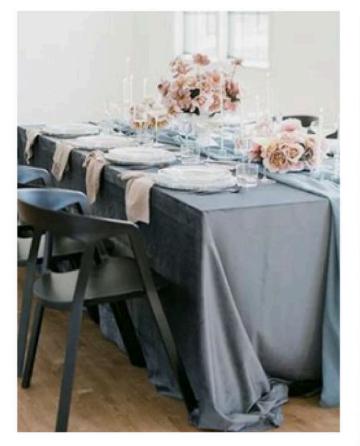

#### Sweetheart Table

The sweetheart table will be styled with a low oral arrangement placed on one side of the table in a Benoit compote. The arrangement will be made from cream, white, pops of burgundy, plum and dusty blue orals with lush greenery. The arrangement will be paired with a collection of ice blue tapered candles in gold stands and tealight candles in textured votives. The table will be covered with a slate blue polyester linen and each place setting will be set with a burgundy polyester napkin in a waterfall fold. Floral Arrangement: 1 @ \$180.00 Benoit Compote Rental: 1 @ \$10.00 Tapered Candle Rental: 3 @ \$17.50 Tealight Candle Rental: 3 @ \$3.50

#### 10' Guest Table - Bud Vases

The 10' long guest tables will be styled with a collection of bud vases in both white ceramic and clear glass vases along with tealight candles in textured votives sprinkled down the centre of the table. The bud vases will be made from cream, white, pops of burgundy, plum and dusty blue orals with lush greenery. Each bud vase will have two to three stems in each. The table will be covered with a slate blue polyester linen and each place setting will be set with a burgundy polyester napkin in a waterfall fold. Each of the tables will be numbered with table numbers supplied by the couple. Bud Vase: 4 @ \$20.00 Vase Rental: 4 @ \$3.50 Tealight Candle Rental: 6 @ \$3.50 Table Numbers: Provided by the Couple 6 \$115.00 \$690.00 CAD