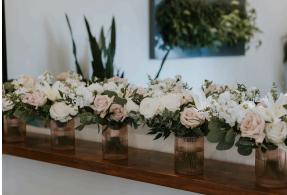

#### 10' Guest Table - Bud Vases

The 10' long guest tables will be styled with a collection of bud vases in both white ceramic and clear glass vases along with tealight candles in textured votives sprinkled down the centre of the table. The bud vases will be made from cream, white, pops of burgundy, plum and dusty blue orals with lush greenery. Each bud vase will have two to three stems in each. The table will be covered with a slate blue polyester linen and each place setting will be set with a burgundy polyester napkin in a waterfall fold. Each of the tables will be numbered with table numbers supplied by the couple. Bud Vase: 4 @ \$20.00 Vase Rental: 4 @ \$3.50 Tealight Candle Rental: 6 @ \$3.50 Table Numbers: Provided by the Couple 6 \$115.00 \$690.00 CAD

#### **Square Guest Table - Bud Vases**

Each of the square guest tables will be styled with a collection of bud vases in both white ceramic and clear glass vases. The bud vases will be made from cream, white, pops of burgundy, plum and dusty blue orals with lush greenery. Each bud vase will have two to three stems in each. Ice blue tapered candles in gold stands will be sprinkled amongst the bud vases. The table will be covered with a slate blue polyester linen and each place setting will be set with a burgundy polyester napkin in a waterfall fold. Each of the tables will be numbered with table numbers supplied by the couple. Bud Vase: 3 @ \$20.00 Vase Rental: 3 @ \$3.50 Tapered Candle Rental: 3 @ \$17.50 Table Numbers: Provided by the Couple