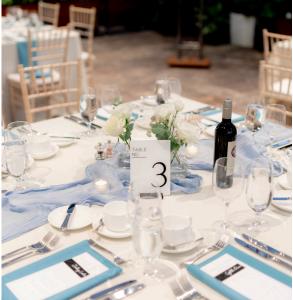

#### 10' Guest Table - Bud Vases

The 10' long guest tables will be styled with a collection of bud vases in both white ceramic and clear glass vases along with tealight candles in textured votives sprinkled down the centre of the table. The bud vases will be made from cream, white, pops of burgundy, plum and dusty blue orals with lush greenery. Each bud vase will have two to three stems in each. The table will be covered with a slate blue polyester linen and each place setting will be set with a burgundy polyester napkin in a waterfall fold. Each of the tables will be numbered with table numbers supplied by the couple. Bud Vase: 4 @ \$20.00 Vase Rental: 4 @ \$3.50 Tealight Candle Rental: 6 @ \$3.50 Table Numbers: Provided by the Couple 6 \$115.00 \$690.00 CAD

#### **Square Guest Table - Floral Arrangements**

The square guest tables will be styled a low oral arrangement placed in the centre of the table in a Benoit compote. The arrangement will be made from from cream, white, pops of burgundy, plum and dusty blue orals with lush greenery. Ice blue pillar candles in glass vases will be sprinkled around the arrangement. The table will be covered with a slate blue polyester linen and each place setting will be set with a burgundy polyester napkin in a waterfall fold. Each of the tables will be numbered with table numbers supplied by the couple.

#### **Square Guest Table - Bud Vases**

Each of the square guest tables will be styled with a collection of bud vases in both white ceramic and clear glass vases. The bud vases will be made from cream, white, pops of burgundy, plum and dusty blue orals with lush greenery. Each bud vase will have two to three stems in each. Ice blue tapered candles in gold stands will be sprinkled amongst the bud vases. The table will be covered with a slate blue polyester linen and each place setting will be set with a burgundy polyester napkin in a waterfall fold. Each of the tables will be numbered with table numbers supplied by the couple. Bud Vase: 3 @ \$20.00 Vase Rental: 3 @ \$3.50 Tapered Candle Rental: 3 @ \$17.50 Table Numbers: Provided by the Couple