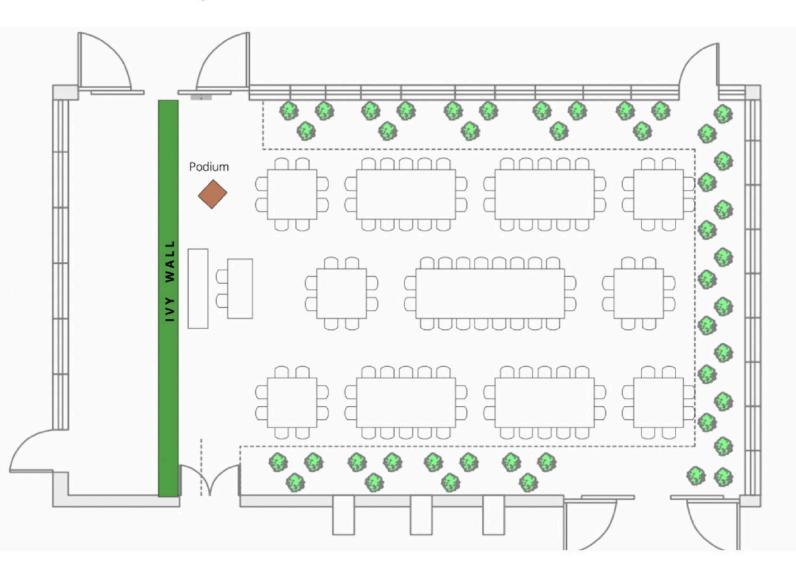

|      |                 |          |

| TOTAL              | \$7,910.00 CAD |
|--------------------|----------------|
| 13% Tax            | \$910.00 CAD   |
| 20% Service Charge | \$0.00 CAD     |
| Subtotal           | \$7,000.00 CAD |

\$7000 Reception Cargont



126 Ognest Count



### \$7000 Example Photos - real life examples from Aquatopia

















\$9000 Inspiration Board













\$9000 Example Proposal









#### AQUATOPIA CONSERVATORY

2710 March Road Ottawa, Ontario K0A 1L0 Canada

(613) 225-7663 events@aquatopia.world http://www.aquatopia.world

CAD

#### QUOTE

Quote # 1265

\$9000 Floral & Decor Proposal Example Guest Count: 130

The average oral and decor proposal for a seated wedding with 110 to 120 guests in our 2022 and 2023 seasons was \$7000.00. All pricing is subject to change.

#### **Included Items**

RECIPIENT

These are the item(s) or service(s) you requested



|   | ITEM