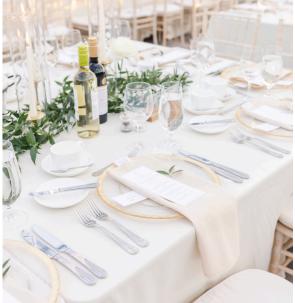

#### **Included Items**

RECIPIENT

These are the item(s) or service(s) you requested

| ITEM                                                                                                                                                                                                                                                                                                                   | QUANTITY | PRICE TOTAL              |
|------------------------------------------------------------------------------------------------------------------------------------------------------------------------------------------------------------------------------------------------------------------------------------------------------------------------|----------|--------------------------|
| <br>Bridal Bouquet<br>A medium sized, airy garden style bridal bouquet will be made from cream, white with<br>pops of burgundy, plum and dusty blue orals and lush greenery. The stems will be tied<br>with double faced satin ribbon in a long, trailing wrap.<br>Satin Ribbon Color: Dusty Blue<br>Tax applied below | 1        | \$200.00 \$200.00<br>CAD |

Tax applied below

| <b>Sitting Height Signing Table</b><br>A sitting height signing table will be provided for the couple to sign their marriage<br>documents during the ceremony. The table will be covered with a oor length ivory<br>polyester linen.<br>Tax applied below                                                                            | 1 | \$0.00<br>CAD    | \$0.00 |
|--------------------------------------------------------------------------------------------------------------------------------------------------------------------------------------------------------------------------------------------------------------------------------------------------------------------------------------|---|------------------|--------|
| <b>Copper Pipe Pergola</b><br>Aquatopia's copper pipe pergola will be styled with one small oral arrangement in the top<br>left hand corner. The arrangement will be made from cream, white pops of burgundy plum<br>and dusty blue orals with lush greenery. The pergola will frame the couple for their<br>ceremony and reception. | 1 | 425.00 \$4<br>AD | 25.00  |

#### Sweetheart Table

The sweetheart table will be styled with a low oral arrangement placed on one side of the table in a Benoit compote. The arrangement will be made from cream, white, pops of burgundy, plum and dusty blue orals with lush greenery. The arrangement will be paired with a collection of ice blue tapered candles in gold stands and tealight candles in textured votives. The table will be covered with a slate blue polyester linen and each place setting will be set with a burgundy polyester napkin in a waterfall fold. Floral Arrangement: 1 @ \$180.00 Benoit Compote Rental: 1 @ \$10.00 Tapered Candle Rental: 3 @ \$17.50 Tealight Candle Rental: 3 @ \$3.50

#### 10' Guest Table - Bud Vases

The 10' long guest tables will be styled with a collection of bud vases in both white ceramic and clear glass vases along with tealight candles in textured votives sprinkled down the centre of the table. The bud vases will be made from cream, white, pops of burgundy, plum and dusty blue orals with lush greenery. Each bud vase will have two to three stems in each. The table will be covered with a slate blue polyester linen and each place setting will be set with a burgundy polyester napkin in a waterfall fold. Each of the tables will be numbered with table numbers supplied by the couple. Bud Vase: 4 @ \$20.00 Vase Rental: 4 @ \$3.50 Tealight Candle Rental: 6 @ \$3.50 Table Numbers: Provided by the Couple 6 \$115.00 \$690.00 CAD

#### **Square Guest Table - Floral Arrangements**

The square guest tables will be styled a low oral arrangement placed in the centre of the table in a Benoit compote. The arrangement will be made from from cream, white, pops of burgundy, plum and dusty blue orals with lush greenery. Ice blue pillar candles in glass vases will be sprinkled around the arrangement. The table will be covered with a slate blue polyester linen and each place setting will be set with a burgundy polyester napkin in a waterfall fold. Each of the tables will be numbered with table numbers supplied by the couple.

#### **Square Guest Table - Bud Vases**

Each of the square guest tables will be styled with a collection of bud vases in both white ceramic and clear glass vases. The bud vases will be made from cream, white, pops of burgundy, plum and dusty blue orals with lush greenery. Each bud vase will have two to three stems in each. Ice blue tapered candles in gold stands will be sprinkled amongst the bud vases. The table will be covered with a slate blue polyester linen and each place setting will be set with a burgundy polyester napkin in a waterfall fold. Each of the tables will be numbered with table numbers supplied by the couple. Bud Vase: 3 @ \$20.00 Vase Rental: 3 @ \$3.50 Tapered Candle Rental: 3 @ \$17.50 Table Numbers: Provided by the Couple

#### \$0.00 \$0.00 **Place Settings** 1 CAD Each of the place settings will be set with a burgundy polyester napkin in a waterfall fold. Place cards provided by the couple will accent each place settings. Place Cards: Provided by the Couple