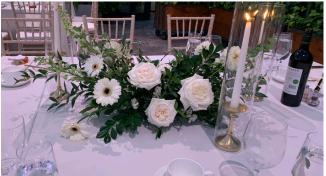

Tax applied below

**King's Table** The King's table will be styled with a three small oral arrangements in cream bowls placed down the centre of the table. The arrangements will be made from white, cream, and champagne orals with lush greenery. A collection of oating candles in glass cylinder vases and tealight candles in glass votives will be sprinkled amongst the arrangements. The tables will be covered with a oor length ivory polyester linen and each place settings will be set with an ivory polyester napkin in a waterfall fold. Small Floral Arrangements: 3 @ \$110.00 Bowl Rental: 3 @ \$10.00 Floating Candle Rental: 8 @ \$14.00 Glass Tealight Candle Rental: 10 @ \$3.50

#### **Square Guest Tables - Low Floral Arrangements**

Each of the square guest tables will be styled with a small oral arrangement in cream bowl placed in the middle of the table. The oral arrangement will be made from white, cream, and champagne orals with lush greenery. A collection of tealight candles and glass votives and oating candles in cylinder vases will be sprinkled around the arrangement. The tables will be covered with a oor length ivory polyester linen and each of the place settings will be set with an ivory polyester napkin in a waterfall fold. Each table will be numbered with one of Aquatopia's wooden table numbers. Small Floral Arrangement: 1 @ \$110.00 Bowl Rental: 1 @ \$10.00 Floating Candle Rental: 3 @ \$14.00 Glass Tealight Candle Rental: 3 @ \$3.50 Wood Table Number Rental: 1 @ \$7.50