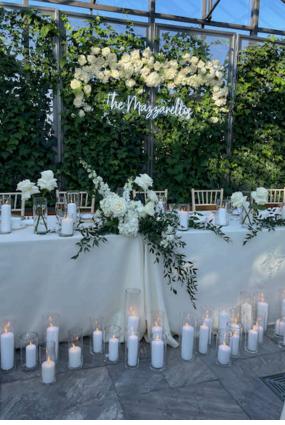

#### Sweetheart Table

The sweetheart table will be styled with a low oral arrangement placed on one side of the table in a Benoit compote. The arrangement will be made from cream, white, pops of burgundy, plum and dusty blue orals with lush greenery. The arrangement will be paired with a collection of ice blue tapered candles in gold stands and tealight candles in textured votives. The table will be covered with a slate blue polyester linen and each place setting will be set with a burgundy polyester napkin in a waterfall fold. Floral Arrangement: 1 @ \$180.00 Benoit Compote Rental: 1 @ \$10.00 Tapered Candle Rental: 3 @ \$17.50 Tealight Candle Rental: 3 @ \$3.50

#### 10' Guest Table - Bud Vases

The 10' long guest tables will be styled with a collection of bud vases in both white ceramic and clear glass vases along with tealight candles in textured votives sprinkled down the centre of the table. The bud vases will be made from cream, white, pops of burgundy, plum and dusty blue orals with lush greenery. Each bud vase will have two to three stems in each. The table will be covered with a slate blue polyester linen and each place setting will be set with a burgundy polyester napkin in a waterfall fold. Each of the tables will be numbered with table numbers supplied by the couple. Bud Vase: 4 @ \$20.00 Vase Rental: 4 @ \$3.50 Tealight Candle Rental: 6 @ \$3.50 Table Numbers: Provided by the Couple 6 \$115.00 \$690.00 CAD