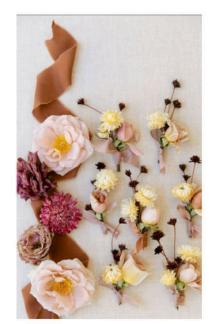

|   | 64 | 6 | 1 |  |
|---|----|---|---|--|
| 1 | 5  | h |   |  |
| á |    | 5 |   |  |

| Boutonniere                                                                            | 1 | \$30.00 | \$30.00 |
|----------------------------------------------------------------------------------------|---|---------|---------|
| Boutonnieres will be made from orals pulled from the bridal bouquet and lush greenery. |   | CAD     |         |
| The stems will be wrapped with a double faced satin ribbon.                            |   |         |         |
| Boutonniere Recipients: Groom                                                          |   |         |         |
| Satin Ribbon Colour: Dusty Blue                                                        |   |         |         |
|                                                                                        |   |         |         |

|            | Tax applied below                                                                                                                                                                                                                                           |   |                          |
|------------|-------------------------------------------------------------------------------------------------------------------------------------------------------------------------------------------------------------------------------------------------------------|---|--------------------------|
|            | <b>Boutonnieres</b><br>Boutonnieres will be made from white and champagne orals with lush greenery. The<br>stems will be tied with a double faced satin ribbon.<br>Satin Ribbon Colour: Champagne<br>Boutonniere Recipients: Groom, Best Man, Groomsmen (2) | 4 | \$30.00 \$120.00<br>CAD  |
|            | Tax applied below                                                                                                                                                                                                                                           |   |                          |
| A STATE OF | <b>Hexagon Wooden Pergola</b><br>Aquatopia's wooden hexagon pergola will be styled with a medium size oral and greenery<br>arrangement placed in the top left corner of the arch. The arrangement will be made from                                         | 1 | \$575.00 \$575.00<br>CAD |