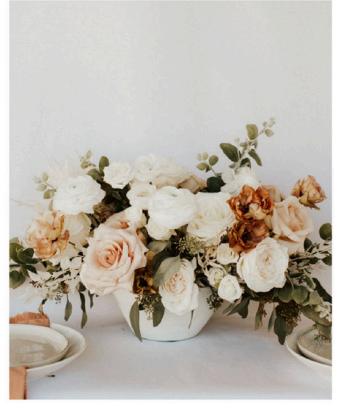

#### Sweetheart Table

The sweetheart table will be styled with a low oral arrangement placed on one side of the table in a Benoit compote. The arrangement will be made from cream, white, pops of burgundy, plum and dusty blue orals with lush greenery. The arrangement will be paired with a collection of ice blue tapered candles in gold stands and tealight candles in textured votives. The table will be covered with a slate blue polyester linen and each place setting will be set with a burgundy polyester napkin in a waterfall fold. Floral Arrangement: 1 @ \$180.00 Benoit Compote Rental: 1 @ \$10.00 Tapered Candle Rental: 3 @ \$17.50 Tealight Candle Rental: 3 @ \$3.50

#### **Square Guest Table - Floral Arrangements**

The square guest tables will be styled a low oral arrangement placed in the centre of the table in a Benoit compote. The arrangement will be made from from cream, white, pops of burgundy, plum and dusty blue orals with lush greenery. Ice blue pillar candles in glass vases will be sprinkled around the arrangement. The table will be covered with a slate blue polyester linen and each place setting will be set with a burgundy polyester napkin in a waterfall fold. Each of the tables will be numbered with table numbers supplied by the couple.