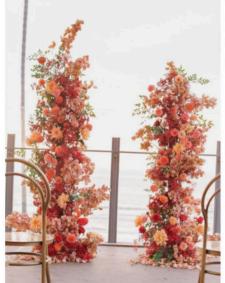

Tax applied below

| <b>Sitting Height Signing Table</b><br>A sitting height signing table will be provided for the couple to sign their marriage<br>documents during the ceremony. The table will be covered with a oor length ivory<br>polyester linen.<br>Tax applied below                                                                            | 1 | \$0.00<br>CAD    | \$0.00 |
|--------------------------------------------------------------------------------------------------------------------------------------------------------------------------------------------------------------------------------------------------------------------------------------------------------------------------------------|---|------------------|--------|
| <b>Copper Pipe Pergola</b><br>Aquatopia's copper pipe pergola will be styled with one small oral arrangement in the top<br>left hand corner. The arrangement will be made from cream, white pops of burgundy plum<br>and dusty blue orals with lush greenery. The pergola will frame the couple for their<br>ceremony and reception. | 1 | 425.00 \$4<br>AD | 25.00  |

Small Floral Arrangement: 1 @ \$250.00 Copper Pipe Pergola Rental: 1 @ \$175.00

Tax applied below

|   | Aisle Decor                                                                        | 1 | \$0.00 | \$0.00 |
|---|------------------------------------------------------------------------------------|---|--------|--------|
| l | The ceremony aisle will be styled with alternating oral arrangements and bud vases |   | CAD    |        |
|   | placed at the base of the aisle chairs.                                            |   |        |        |
| 1 | Floral Arrangements: Borrowed from Guest Tables                                    |   |        |        |
|   | Bud Vases: Borrowed from Guest Tables                                              |   |        |        |
| 5 |                                                                                    |   |        |        |

|            | Tax applied below                                                                                                                                                                                                                                           |   |                          |
|------------|-------------------------------------------------------------------------------------------------------------------------------------------------------------------------------------------------------------------------------------------------------------|---|--------------------------|
|            | <b>Boutonnieres</b><br>Boutonnieres will be made from white and champagne orals with lush greenery. The<br>stems will be tied with a double faced satin ribbon.<br>Satin Ribbon Colour: Champagne<br>Boutonniere Recipients: Groom, Best Man, Groomsmen (2) | 4 | \$30.00 \$120.00<br>CAD  |
|            | Tax applied below                                                                                                                                                                                                                                           |   |                          |
| A STATE OF | <b>Hexagon Wooden Pergola</b><br>Aquatopia's wooden hexagon pergola will be styled with a medium size oral and greenery<br>arrangement placed in the top left corner of the arch. The arrangement will be made from                                         | 1 | \$575.00 \$575.00<br>CAD |

\$30.00

\$507.00 \$507.00

1

CAD

white, cream and champagne orals with lush greenery. The pergola will frame the couple during their ceremony and reception. Medium Floral Arrangement: 1 @ \$300.00 Hexagon Pergola Rental: 1 @ \$275.00